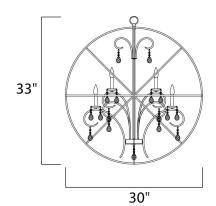

#### **MEASUREMENTS**

DIMENSION : 30" L x 30" W x 33" H

MAX OAH : 69" OAH

CANOPY : 5" W x 1" H x 5" L

HANGING WEIGHT : 21.56 lb