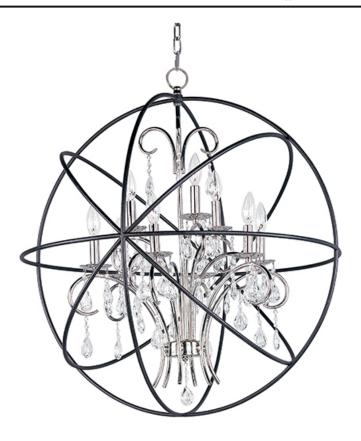

### PRODUCT DESCRIPTION

A spherical frame of metal surround a simple line chandelier draped in crystal for a transitional style that fits any interior design. Orbit is available in 2 sizes and 2 finishes, Oil Rubbed Bronze with Cognac crystal and a combo finish of Anthracite and Polished Nickel with Clear crystal.

# MATERIAL

Steel, Crystal